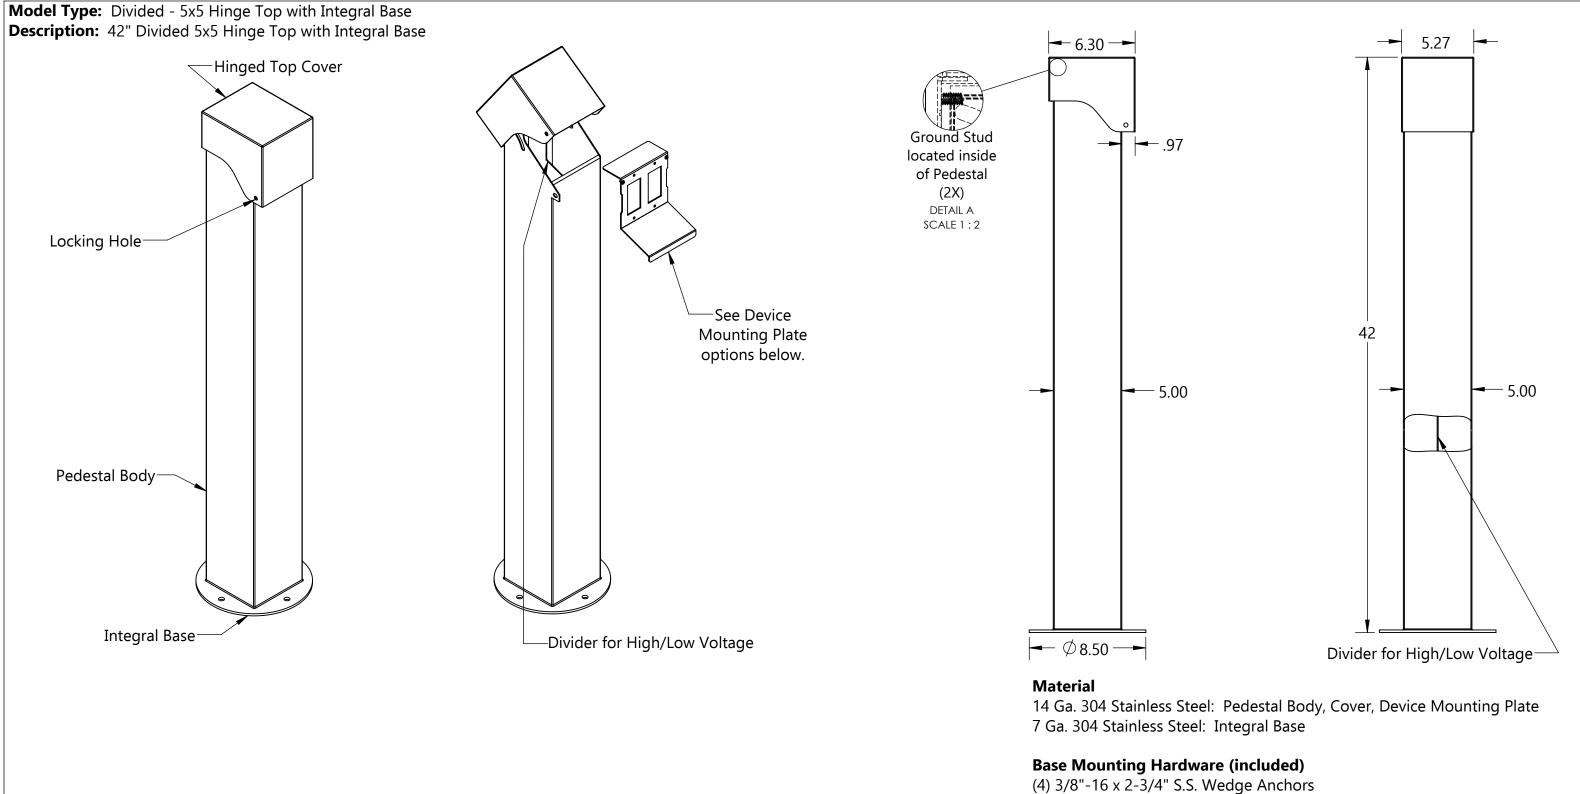

| IV | la | τe | r | Ċ |
|----|----|----|---|---|
|    |    |    |   |   |

(4) 3/8"-16 S.S. High Crown Acorn Cap Nut (4) 3/8" x Ø 7/8" x .05" Thick S.S. Flat Washer

## Packaging

Boxed Dimensions: 11" x 11" x 45" Boxed Weight: 32 Lbs.

| Complete Part Nu                                                                             | umbers with Finish | Device Mtg. Plate Configurations |    |  |  |  |
|----------------------------------------------------------------------------------------------|--------------------|----------------------------------|----|--|--|--|
| Powder Coated ("C") Brushed Finish ("SS")                                                    |                    | Description                      |    |  |  |  |
| 5P42-C-D-HT-*-140                                                                            | 5P42-SS-D-HT-140   | PED0140 (2-Gang)                 | E. |  |  |  |
| 5P42-C-D-HT-*-144                                                                            | 5P42-SS-D-HT-144   | PED0144 (30A 1-9/16" & 20A)      | E  |  |  |  |
| * Color Code: B = Black, G = Gray, GN = Green, BR = Brown, BRZ = Bronze, CSTM = Custom Color |                    |                                  |    |  |  |  |